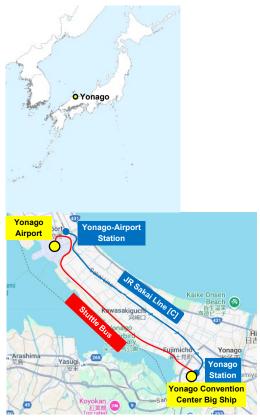

## **Symposium Venue**

Yonago Convention Center Big Ship 294 Suehiro-cho, Yonago city, Tottori Prefecture 683-0043, Japan https://www.bigship.or.jp/bigship/english/

5 min by walk from JR Yonago Station North Exit

25-30 min by train or bus from Yonago Airport

Direct flights to Yonago Airport (YGJ) from Incheon Airport (ICN) are available on Mon, Wed, Thus, Fri and Sun. YGJ is also accessible from Tokyo Haneda Airport everyday. You can arrive at Yonago Convention Center Big Ship in 30 min. from YGJ by local train or shuttle bus.